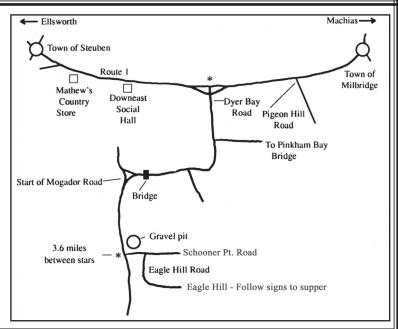

**Directions to the Gala Community Benefit Supper**, to be held at Eagle Hill: As you turn onto Dyer Bay Road, set your trip odometer to zero. Continue down Dyer Bay Road for about 2.5 miles, then take the sharp left bend onto Mogador Road. At 3.6 miles from Route 1, you will turn left onto Schooner Point Road (a gravel road with a wooden sign for the Humboldt Institute, just past a gravel pit). Then take your first right (after almost 1/4 mile, up and over a hill) onto Eagle Hill Road. Follow that road to the top of Eagle Hill and you will have arrived! Passengers can be dropped off at the Commons Building prior to parking. Carpooling is encouraged.